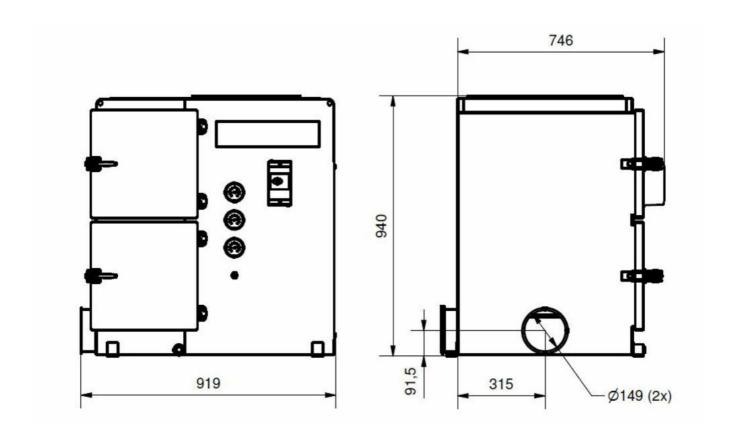

#### OSF 500 FC

- Three filter stages
- Gauges for reading of pressure drop over each filter stage
- Compact design
- Two inlet ø 150 mm with clamp ring connection
- Starter and motor protection included

Nederman OSF 500 FC has as standard 3 filter-stages where the first 2 stages consists of filter cassettes with Nederman 's FibreDrain® technology. Nederman have a wide range of different types of filters to suit many different kind of applications. The third stage consists of a HEPA filter in filter class H13 with an efficiency of 99,95% for MPPS according to EN1822. OSF 500 FC have an in-built chamber fan.

### OSF 500 FC

| [ProductCertifications]       | [ce]                                                                              |
|-------------------------------|-----------------------------------------------------------------------------------|
| [ProductStandards]            | 2009/125/EC                                                                       |
| [ProductNoiselevel]           | 50 Hz: 65 dB(A) @1,5 m from service side 60 Hz: 67 dB(A) @1,5 m from service side |
| [ProductProtectionclass]      | IP55                                                                              |
| [ProductFilterefficiency]     | 99.95                                                                             |
| [ProductInstallation]         | [Indoor]                                                                          |
| [ProductMaterial]             | Sheet metal, painted both in- and outside.                                        |
| [ProductFiltercleaningMethod] | [Draining]                                                                        |
| [ProductWorkingpressure]      | Max 2500 Pa                                                                       |
| [ProductCapacityMax]          | 500                                                                               |
| [ProductOperatingTemperature] | 40 deg C (inbuilt fan)                                                            |