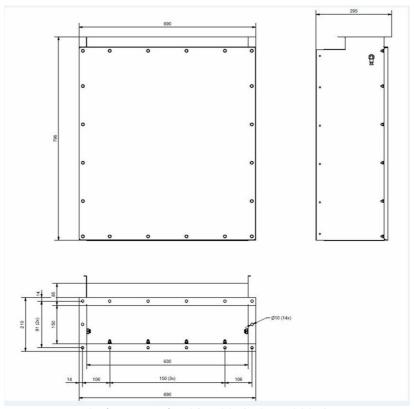

## Accessories

|   | Accessory                                                            | Item number |
|---|----------------------------------------------------------------------|-------------|
|   | Drain pump box, 50 Hz                                                | 12400054    |
| đ | Drain container with piping                                          | 12400764    |
|   | HEPA Filter H13; 595x595x100mm                                       | 12400004    |
|   | FibreDrain Filter 1 OSF; 300x600x292mm                               | 12400018    |
|   | FibreDrain Filter 2 OSF; 300x600x292mm                               | 12400019    |
|   | Outlet connection OSF 500FC / OMF 1000FC                             | 12400548    |
|   | FibreDrain Pumpbox KTF82-200 / 50Hz                                  | 12401330    |
|   | FibreDrain Pumpbox KTF81-220 / 60Hz                                  | 12401329    |
|   | Frequency inverter with 2 kPa pressure sensor. 1,5kW. IP66 enclosure | 73008913    |

Outlet connection OSF 500FC / OMF 1000FC